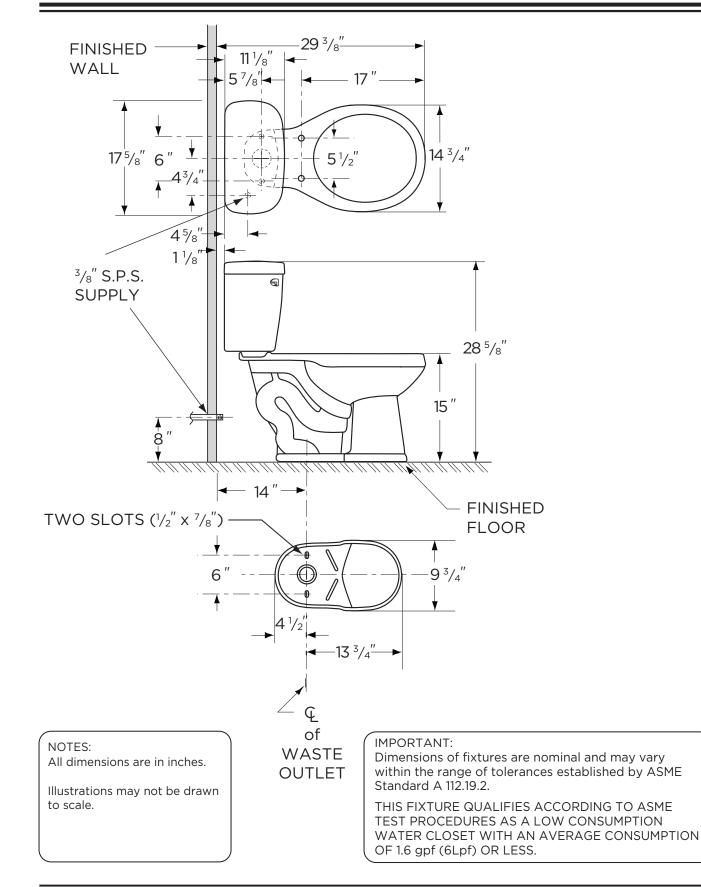

### **Dimensions:**

Specifications: Bowl-#21-152 Round Front Bowl Seat not included

14<sup>3</sup>/4"

Job Name Date

Model Specified Quantity Customer Contractor Architect/engineer

Tank-#28-174

THIS FIXTURE QUALIFIES ACCORDING TO ASME TEST PROCEDURES AS A LOW CONSUMPTION WATER CLOSET WITH AN AVERAGE CONSUMPTION OF 1.6 gpf (6Lpf) OR LESS.

www.gerberonline.com

28 1/4

0

0

**11** <sup>1</sup>/<sub>8</sub>"

17 5/8"

SE-21-104 Round Front, 14" Rough-in (Bowl 21-152 with Tank 28-174)