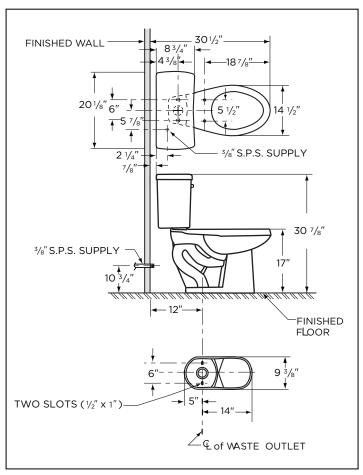

#### Fixtures:

| Configuration       | two-piece, elongated<br>Ergoheight™      |
|---------------------|------------------------------------------|
| Water per Flush     | 1.28 gpf (4.8 lpf)                       |
| Rough-In            | 12"                                      |
| Height              | 30 <sup>7</sup> /8"                      |
| Width               | 20 1/8"                                  |
| Depth               | 29 5/8"                                  |
| Trapway             | 2"                                       |
| Large Water Surface | 10 <sup>1</sup> /8" x 8 <sup>5</sup> /8" |
| Shipping Weight     | 97 lbs                                   |