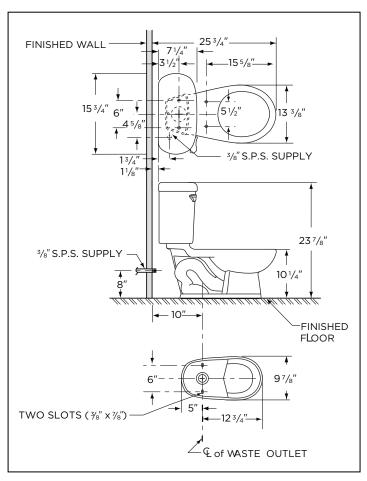

10" Rough-in

### **Fixtures:**

| Models          | HE-20-601-97                            |
|-----------------|-----------------------------------------|
| Rough-In        | 10"                                     |
| Height          | 23 7/8"                                 |
| Width           | 15 <sup>3</sup> /4"                     |
| Depth           | 24 5/8"                                 |
| Trapway         | 13/4"                                   |
| Water Surface   | 8 <sup>5</sup> /8" x 6 <sup>1</sup> /2" |
| Shipping Weight | 62 lbs                                  |

## Warranty:

• Limited lifetime warranty

NOTES: All dimensions are in inches. Illustrations may not be drawn to scale.

#### IMPORTANT:

Dimensions of fixtures are nominal and may vary within the range of tolerances established by ASME standard A 112.19.2 THIS FIXTURE QUALIFIES ACCORDING TO ASME TEST PROCEDURES AS A HIGH EFFICIENCY WATER CLOSET WITH AN AVERAGE CONSUMPTION OF 1.28 gpf (4.8 Lpf) OR LESS.