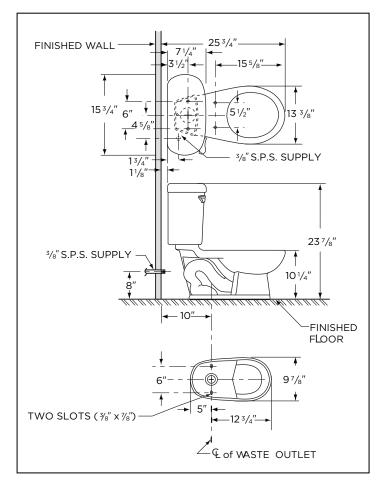

#### 10" Rough-in

## **Fixtures:**

| Models          | HE-20-601                               |
|-----------------|-----------------------------------------|
| Rough-In        | 10"                                     |
| Height          | 23 7/8"                                 |
| Width           | 15 <sup>3</sup> /4"                     |
| Depth           | 24 5/8"                                 |
| Тгарwау         | 1 3/4"                                  |
| Water Surface   | 8 <sup>5</sup> /8" x 6 <sup>1</sup> /2" |
| Shipping Weight | 62 lbs                                  |

## Warranty:

• Limited lifetime warranty

NOTES: All dimensions are in inches. Illustrations may not be drawn to scale.