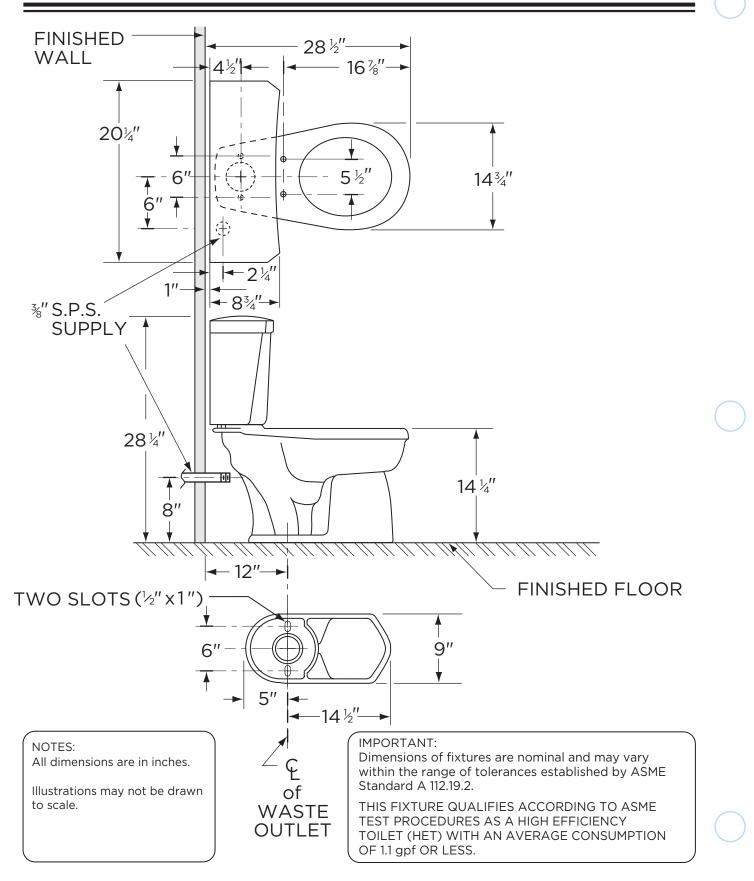

## **Dimensions:**

| Height                               |
|--------------------------------------|
| Width20 1/4"                         |
| Depth                                |
| Rough-in12"                          |
| Water Surface from Rim4 $5\!/_8\!''$ |
| Trapway (ave)*                       |
| Trapway (min)2"                      |
| Water Surface12" x 10"               |
| Water Seal2 $1\!/_2''$               |
| Shipping Weight90 lbs                |

\*Average diameter of 26 equally spaced points throughout the trapway of 3 randomly selected bowls

THIS FIXTURE QUALIFIES ACCORDING TO ASME TEST PROCEDURES AS A HIGH EFFICIENCY TOILET (HET) WITH AN AVERAGE CONSUMPTION OF

1.1 GPF OR LESS.

HET

 $14\frac{3}{4}''$ 

Job Name Date

Customer Contractor Architect/engineer

Model Specified Quantity

Specifications: Bowl-#21-342 Round Front Seat not included

27 次"

8 3/4"

201/4"

Tank-#EF-28-380

28 1/4"

14¼′

TOILETS

www.gerberonline.com