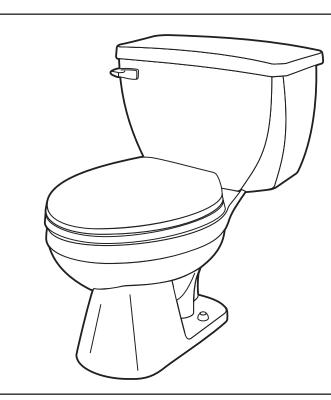

**ULTRA FLUSH® 1.1 Pressure-Assist Toilet Round Front** 

## **Features:**

- Water Conservation 1.1 gpf (4.0 Lpf)
- Round Front Bowl
- Pressurized Flushing Action
- Close Coupled Flushometer Tank
- Siphon Jet
- Front Tank Lever
- 2 Bolt Caps

## EF-21-302 Round Front, 12" Rough-in (Bowl 21-342 with Tank EF-28-380)