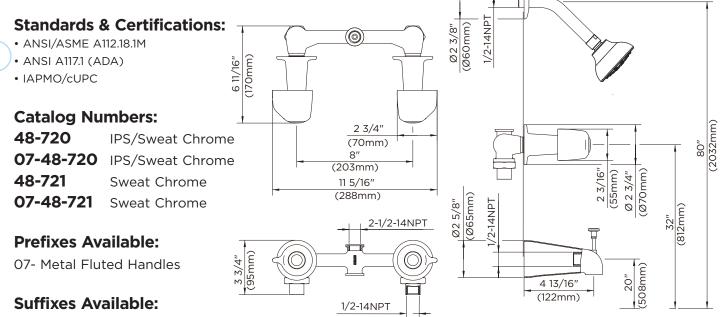

## 48-720 Series Gerber Classics Two Handle Tub & Shower Fittings

## **Features:**

- Compression stems
- Body cast of high copper content brass
- Exposed parts have heavy chrome plated finish
- Working parts can be easily replaced
- Single function showerhead 49-107 at max. 2.0GPM (7.6LPM) WaterSense listed

GERBER

- 1/2" I.P.S. or Sweat water inlet connections
- 8" centers with threaded escutcheons
- ADA compliant metal handles operate with less than 5 lbs. force
- Zinc die cast spout with internal diverter (ejector tee)

Gerber Toll Free Technical Support: 888-648-6466 www.gerberonline.com 48-720 Shown