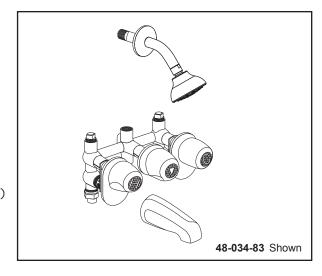

# 48-034-83 Series Gerber Classics

# **Three Handle Tub & Shower Fittings**

## **Catalog Numbers:**

**48-034-83** IPS/Sweat (Chrome) **07-48-034-83** IPS/Sweat(Chrome)