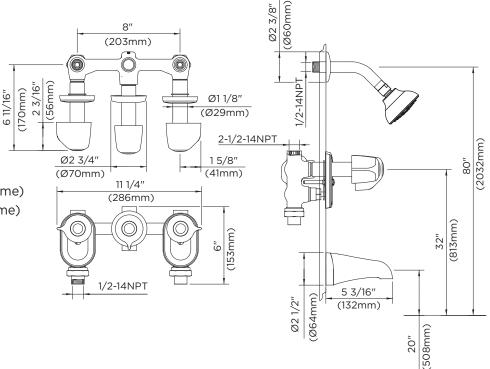

#### **Features:**

- Compression stems
- · Body cast of high copper content brass
- By-Pass valve body complete with integral stops
- Exposed parts have heavy chrome plated finish
- · Working parts can be easily replaced
- Single function showerhead 49-107 at max. 2.0GPM (7.6LPM) WaterSense listed
- 1/2" I.P.S. or Sweat water inlet connections
- 8" centers with sliding sleeve escutcheons
- ADA compliant metal handles operate with less than 5 lbs. force
- Three valve with center diverter
- Zinc die cast tub spout

## **Catalog Numbers:**

**48-034-83** IPS/Sweat (Chrome) **07-48-034-83** IPS/Sweat(Chrome)