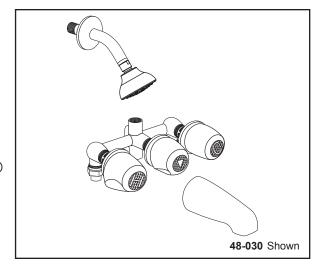

# **Three Handle Tub & Shower Fittings**

#### **Features:**

- Compression stems
- · Body cast of high copper content brass
- Exposed parts have heavy chrome plated finish
- · Working parts can be easily replaced
- Single function showerhead 49-107 at max. 2.0GPM (7.6LPM) WaterSense listed
- 1/2" I.P.S. or 1/2" nominal copper sweat connections
- 8" centers with threaded escutcheons
- ADA compliant metal handles operate with less than
  5 lbs. force
- Three valve with center diverter
- Zinc die cast tub spout

## **Catalog Numbers:**

48-030IPS/Sweat (Chrome)48-031Sweat (Chrome)07-48-030IPS/Sweat (Chrome)07-48-031Sweat (Chrome)48-031-81Sweat (Chrome)07-48-031-81Sweat (Chrome)