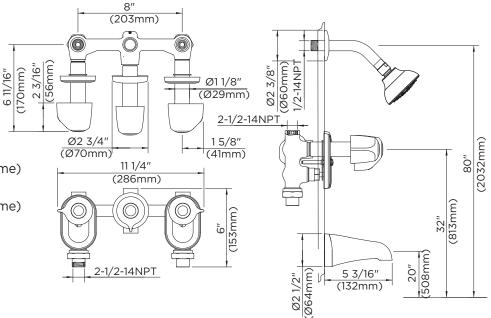

# **Three Handle Tub & Shower Fittings**

#### **Features:**

- Compression stems
- · Body cast of high copper content brass
- Exposed parts have heavy chrome plated finish
- · Working parts can be easily replaced
- Single function showerhead 49-107 at max. 2.0GPM (7.6LPM) WaterSense listed
- 1/2" I.P.S. or 1/2" nominal copper sweat connections
- 8" centers with threaded escutcheons
- ADA compliant metal handles operate with less than
  5 lbs. force
- Three valve with center diverter
- Zinc die cast tub spout

## **Catalog Numbers:**

48-030IPS/Sweat (Chrome)48-031Sweat (Chrome)07-48-030IPS/Sweat (Chrome)07-48-031Sweat (Chrome)48-031-81Sweat (Chrome)07-48-031-81Sweat (Chrome)