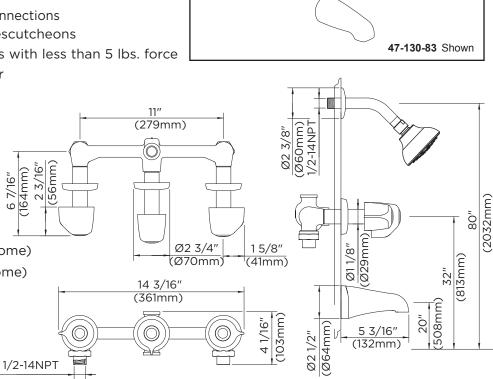

#### Features:

- Features compression stems
- Body cast of high copper content brass
- Exposed parts have heavy chrome plate finish
- Working parts can easily be replaced
- Single function showerhead 49-107 at max. 2.0GPM (7.6LPM) WaterSense listed
- 1/2" I.P.S. or Sweat water inlet connections
- 11" Centers with sliding sleeve escutcheons
- ADA compliant handle operates with less than 5 lbs. force
- Three valve with center diverter
- Zinc die cast tub spout

#### **Catalog Numbers:**

**47-130-83** IPS/Sweat (Chrome)

07-47-130-83 IPS/Sweat(Chrome)