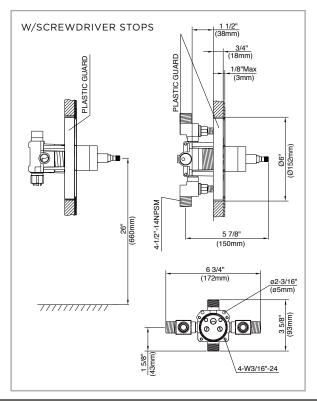

# Maxwell™ Tub/Shower Fitting

## GERBER PLUS™ VALVES

Critical Dimensions: Rough-in valve GS-325 (w/stops) & GS-324 (w/stops)