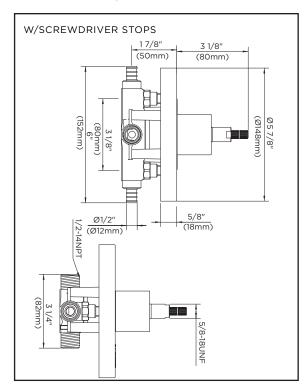

## GERBER PLUS™ VALVES

Critical Dimensions: Rough-in valve GS-325 (w/stops) & GS-324 (w/stops)