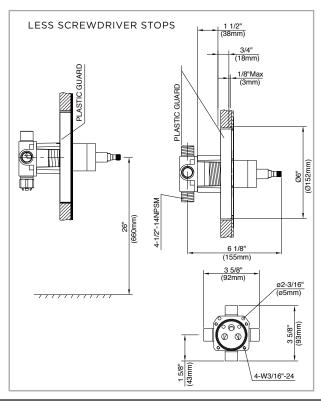

# Maxwell™ Tub/Shower Fitting

## GERBER PLUS™ VALVES

Critical Dimensions: Rough-in valve GS-325 (w/stops) & GS-324 (w/stops)