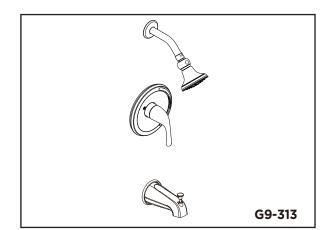

# G9-310 Series Maxwell™ Tub/Shower Fitting

## **Catalog Numbers:**

**G9-310** Single Handle & Flange Trim Kit, Chrome

**G9-310-BN** Single Handle & Flange Trim Kit, Brushed Nickel **G9-312** Single Handle Shower Only Trim Kit, Chrome

**G9-312-BN** Single Handle Shower Only Trim Kit, Brushed Nickel

**G9-312-LS** Single Handle Shower Only Trim Kit, Less Showerhead, Chrome

**G9-312-LS-BN** Single Handle Shower Only Trim Kit, Less Showerhead, Brushed Nickel

**G9-313** Single Handle Tub/shower Trim Kit, Chrome

**G9-313-BN** Single Handle Tub/shower Trim Kit, Brushed Nickel

**G9-313-LS** Single Handle Tub/shower Trim Kit, Less Showerhead, Chrome

**G9-313-LS-BN** Single Handle Tub/shower Trim Kit, Less Showerhead, Brushed Nickel