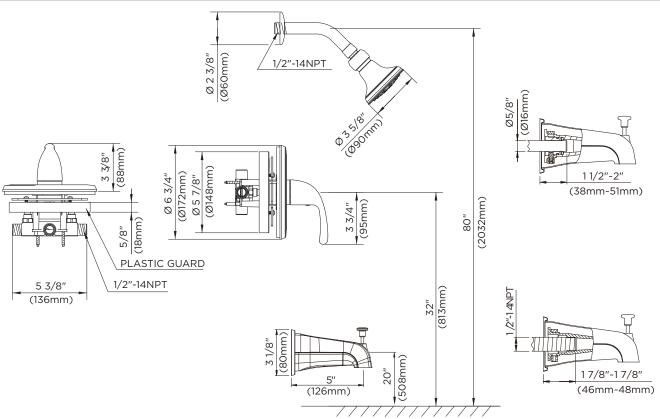

# Maxwell™ Tub/Shower Fitting

# SINGLE HANDLE PRESSURE BALANCE TUB & SHOWER VALVES

Critical Dimensions : Rough-in valve GH-305 (w/stops) & GH-301 (Less stops)