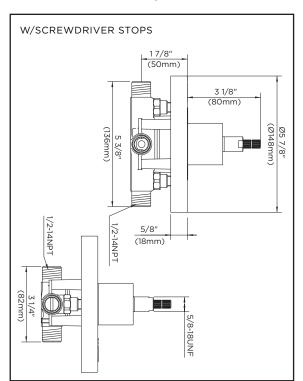

# SINGLE HANDLE PRESSURE BALANCE TUB & SHOWER VALVES

Critical Dimensions : Rough-in valve GH-305 (w/stops) & GH-301 (Less stops)

# Maxwell™ Tub/Shower Fitting