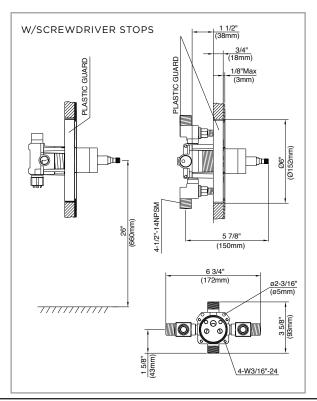

### **GERBER PLUS VALVES**

Critical Dimensions: Rough-in valve GS-325 (w/stops) & GS-324 (w/stops)

Critical Dimensions: Rough-in valve GS-323 (w/stops) & GS-327(w/stops)