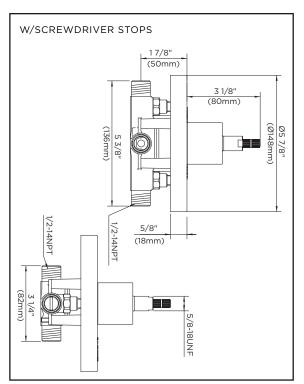

## SINGLE HANDLE PRESSURE BALANCE TUB & SHOWER VALVES

Critical Dimensions: Rough-in valve GH-305 (w/stops) & GH-301 (Less stops)