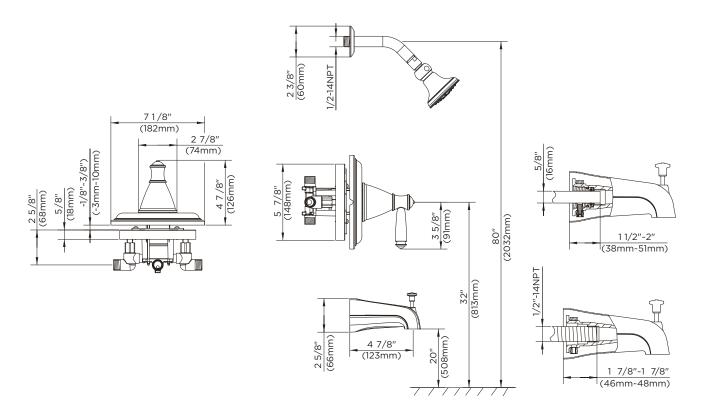

## SINGLE HANDLE PRESSURE BALANCE TUB & SHOWER VALVES

Critical Dimensions: Rough-in valve GH-305 (w/stops) & GH-301 (Less stops)