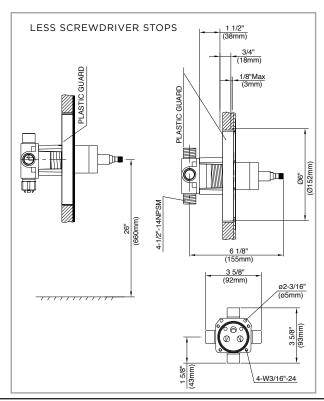

### **GERBER PLUS VALVES**

Critical Dimensions: Rough-in valve GS-325 (w/stops) & GS-324 (w/stops)

Critical Dimensions: Rough-in valve GS-323 (w/stops) & GS-327(w/stops)