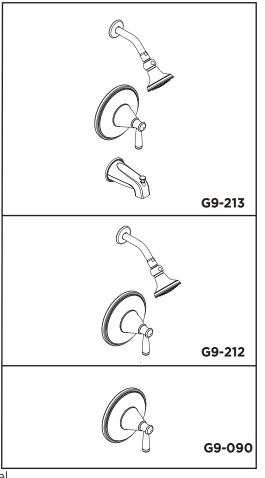

### **Catalog Numbers:**

**G9-090** Single Handle and Flange Trim Kit, Chrome Single Handle and Flange Trim Kit, Brushed Nickel

G9-090-BR Single Handle and Flange Trim Kit, Tumbled Bronze

**G9-212** Shower Only Trim Kit, Chrome

**G9-212-BN** Shower Only Trim Kit, Brushed Nickel **G9-212-BR** Shower Only Trim Kit, Tumbled Bronze

**G9-092-LS** Shower Only Trim Kit, Less Showerhead, Chrome

**G9-092-LS-BN** Shower Only Trim Kit, Less Showerhead, Brushed Nickel **G9-092-LS-BR** Shower Only Trim Kit, Less Showerhead, Tumbled Bronze

**G9-213** Tub/Shower Trim Kit, Chrome

G9-213-BN Tub/Shower Trim Kit, Brushed Nickel G9-213--BR Tub/Shower Trim Kit, Tumbled Bronze

**G9-093-LS** Tub/Shower Trim Kit, Less Showerhead, Chrome

**G9-093-LS-BN** Tub/Shower Trim Kit, Less Showerhead, Brushed Nickel Tub/Shower Trim Kit, Less Showerhead, Tumbled Bronze