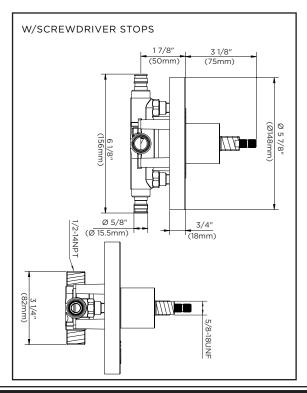

### **GERBER PLUS VALVES**

Critical Dimensions: Rough-in valve GS-325 (w/stops) & GS-324 (w/stops)

Critical Dimensions: Rough-in valve GS-323 (w/stops) & GS-327(w/stops)