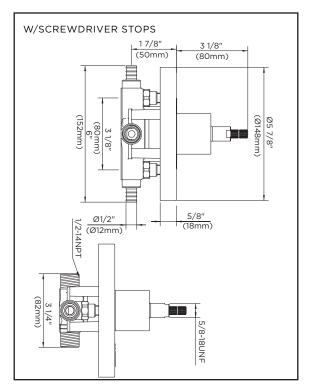

## SINGLE HANDLE PRESSURE BALANCE TUB & SHOWER VALVES

Critical Dimensions: Rough-in valve GH-305 (w/stops) & GH-301 (Less stops)