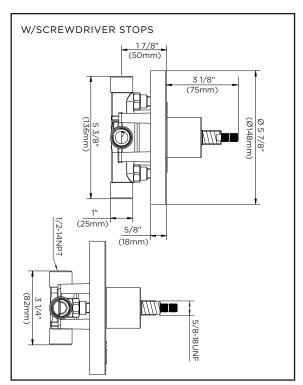

### **GERBER PLUS VALVES**

Critical Dimensions: Rough-in valve GS-325 (w/stops) & GS-324 (w/stops)

Critical Dimensions: Rough-in valve GS-323 (w/stops) & GS-327(w/stops)