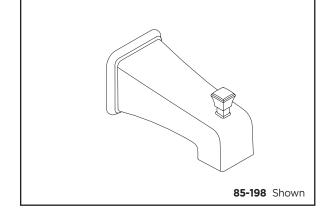

## **Tub Spout**

### **Features:**

- Metal construction
- Spout with diverter
- Thread or slip combination available
- 6 3/4" tub spout length
- · Chrome or brushed nickel finishes available
- Back to back capability
- Limited lifetime warranty

## **Catalog Numbers:**

**85-198** Tub Spout, Chrome

85-198-BN Tub Spout, Brushed Nickel