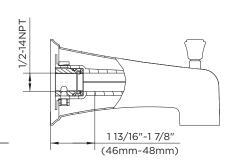

## **Tub Spout**

### **Features:**

- Metal construction
- Spout with diverter
- Thread or slip combination available
- 6 3/4" tub spout length
- · Chrome or brushed nickel finishes available
- Back to back capability
- Limited lifetime warranty



## **Standards & Certifications:**

• None

## **Catalog Numbers:**

**85-198** Tub Spout, Chrome

85-198-BN Tub Spout, Brushed Nickel

## 11/2"-2" (38mm-51mm)

## **Prefixes Available:**

None

## **Suffixes Available:**

None

# 5 1/2" (139mm) Sommi



## **Used in Faucet:**

G9-063 Logan Square tub/shower trim kit G9-063-LS Logan Square tub/shower trim kit,

less showerhead

| Job Name           |  |
|--------------------|--|
| Date               |  |
| Model Specified    |  |
| Quantity           |  |
| Customer           |  |
| Contractor         |  |
| Architect/engineer |  |

Gerber Toll Free Technical Support: 888-648-6466 www.gerberonline.com