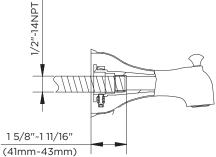

#### **Features:**

- Metal construction
- Spout with diverter
- Thread or slip combination available
- 5 1/2" tub spout length
- Chrome, brushed nickel or oil rubbed bronze finishes available