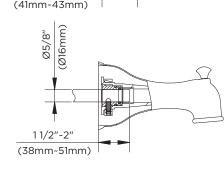

#### **Features:**

- Metal construction
- Spout with diverter
- Thread or slip combination available
- 5 1/2" tub spout length
- Chrome, brushed nickel or oil rubbed bronze finishes available