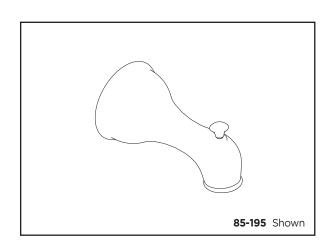

# **Tub Spout**

# **Catalog Numbers:**

**85-194** Tub Spout, Chrome

**85-194-BN** Tub Spout, Brushed Nickel

85-194-RB Tub Spout, Oil Rubbed Bronze