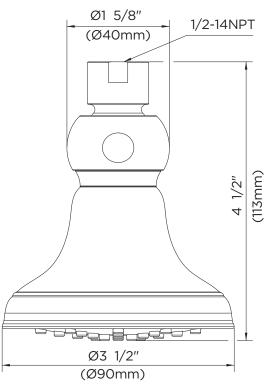

## **Features:**

- Transitional styling
- 3 1/2" diameter showerhead
- Single function
- 2.0 gpm (7.6 L/min) / 1.75 gpm (6.6 L/min) /
  1.5 gpm (5.7 L/min) maximum @ 80 psi
- Chrome, brushed nickel, oil rubbed bronze or tumbled bronze finish available
- Brass ball joint
- Air Injection<sup>TM</sup>, Dual Valve<sup>TM</sup> and Pressure Manifold<sup>TM</sup> technology
- Meet WaterSense criteria conserve water without sacrificing performance