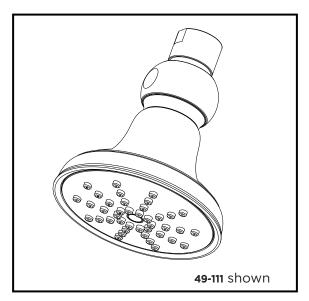

# **Catalog Numbers:**

**49-110** 2.5 gpm, Chrome

**49-110-BN** 2.5 gpm, Brushed Nickel

**49-110-BR** 2.5 gpm, Tumbled Bronze

**49-111 2.0** gpm, Chrome

**49-111-BN 2**.0 gpm, Brushed Nickel

**49-111-RB** ② 2.0 gpm, Oil Rubbed Bronze