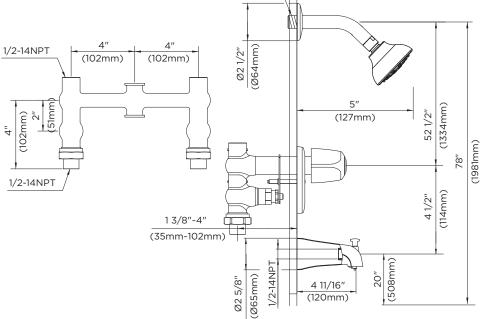

### Features:

- · Compression stems
- Body cast of high copper content brass
- By-pass valve body complete with integral stops
- Exposed parts have heavy chrome plate finish
- · Working parts can easily be replaced
- Single function showerhead 49-107 at max. 2.0GPM (7.6LPM) WaterSense listed (5)
- 1/2" I.P.S. or Sweat water inlet connections
- 8" Centers with sliding sleeve escutcheons
- ADA compliant metal handles operate with less than 5 lbs. force

## **Suffixes Available:**

-83 Sliding Sleeve Escutcheon

1/2-14NPT

| Job Name           |  |
|--------------------|--|
| Date               |  |
| Model Specified    |  |
| Quantity           |  |
| Customer           |  |
| Contractor         |  |
| Architect/engineer |  |