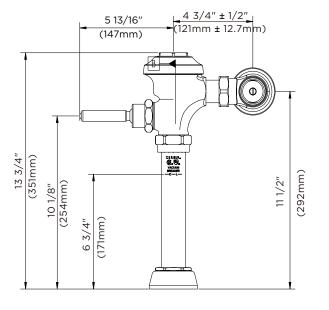

#### Features:

- Manual flush valve for toilet
- Diaphragm type
- Adjustable between 4 1/2" to 5" from center of angle screw stop to center of the main housing
- Copper casting and chrome plated housing
- ADA compliant metal oscillating handle
- 1" IPS angle screw stop
- Ground joint piece included
- High back pressure vacuum breaker w/one piece bottom hex coupling nut
- Coupling and flange for 1 1/4" top spud bowl

#### **Catalog Numbers:**

| 44-760 | 1.6GPF                      |
|--------|-----------------------------|
| 44-761 | 1.6GPF w/ 1 1/4" tailpiece  |
| 44-762 | 1.28GPF                     |
| 44-763 | 1.28GPF w/ 1 1/4" tailpiece |

#### Suffixes Available:

None

44-760 Shown

| Job Name           |  |
|--------------------|--|
| Date               |  |
| Model Specified    |  |
| Quantity           |  |
| Customer           |  |
| Contractor         |  |
| Architect/engineer |  |