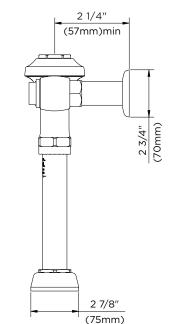

#### Features:

- Manual flush valve for toilet
- Diaphragm type
- Adjustable between 4 1/2" to 5" from center of angle screw stop to center of the main housing
- Copper casting and chrome plated housing
- ADA compliant metal oscillating handle
- 1" IPS angle screw stop
- Ground joint piece included
- High back pressure vacuum breaker w/one piece bottom hex coupling nut
- Coupling and flange for 1 1/4" top spud bowl

#### **Catalog Numbers:**

| 44-760 | 1.6GPF                      |
|--------|-----------------------------|
| 44-761 | 1.6GPF w/ 1 1/4" tailpiece  |
| 44-762 | 1.28GPF                     |
| 44-763 | 1.28GPF w/ 1 1/4" tailpiece |

#### Suffixes Available:

None

44-760 Shown

| Job Name           |  |
|--------------------|--|
| Date               |  |
| Model Specified    |  |
| Quantity           |  |
| Customer           |  |
| Contractor         |  |
| Architect/engineer |  |