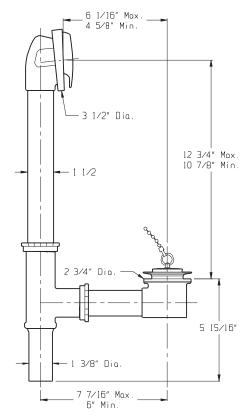

#### Features:

- Fits most tubs 14" to 16" high
- 1-1/2" brass tubing in 17 and 20 Gauges
- · Patented adjustable self-retaining rubber head gasket
- · Cast brass shoe plug
- · Heavy duty cast red brass head, tee and shoe
- Cast red brass coupling nuts supplied with 17 and 20 Gauge Tubing
- · Solid rubber stopper with metal post
- · Heavy duty chain
- · Partially assembled in carton
- · Compartmentalized packaging
- Reducing 1-3/8" tail piece for leg tubs
- · Rough chrome plated castings and tubes
- · Available in Chrome only