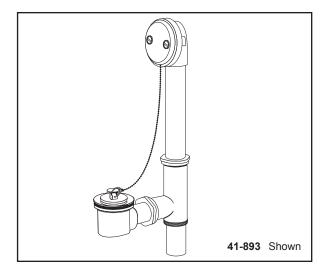

# 41-893 Series Chain & Stopper Bath Drains (With Reducing Tailpiece)

#### Features:

- Fits most tubs 14" to 16" high
- 1-1/2" brass tubing in 17 and 20 Gauges
- · Patented adjustable self-retaining rubber head gasket
- · Cast brass shoe plug
- · Heavy duty cast red brass head, tee and shoe
- Cast red brass coupling nuts supplied with 17 and 20 Gauge Tubing
- · Solid rubber stopper with metal post
- · Heavy duty chain
- · Partially assembled in carton
- · Compartmentalized packaging
- Reducing 1-3/8" tail piece for leg tubs
- · Rough chrome plated castings and tubes
- · Available in Chrome only

## **Catalog Numbers:**

41-893 17 Gauge (Chrome)

**41-894** 20 Gauge (Chrome)