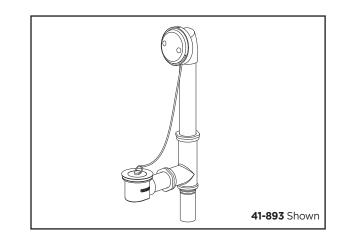

# 41-893 Series Chain & Stopper Bath Drains (With Reducing Tailpiece)

## Features:

- Fits most tubs 14" to 16" high
- 1-1/2" brass tubing in 17 and 20 Gauges
- Patented adjustable self-retaining rubber head gasket
- Cast brass shoe plug
- Heavy duty cast red brass head, tee and shoe
- Cast red brass coupling nuts supplied with 17 and 20 Gauge Tubing
- Solid rubber stopper with metal post
- Heavy duty chain
- Partially assembled in carton
- Compartmentalized packaging
- Reducing 1-3/8" tail piece for leg tubs
- Rough chrome plated castings and tubes
- Available in Chrome only

## **Catalog Numbers:**

**41-893** 17 Gauge (Chrome) **41-894** 20 Gauge (Chrome)