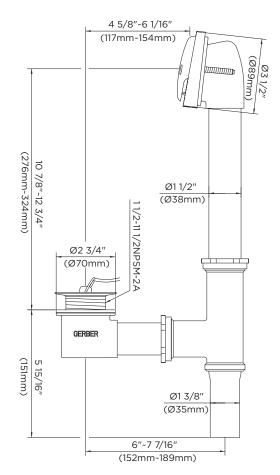

# 41-893 Series Chain & Stopper Bath Drains (With Reducing Tailpiece)

## Features:

- Fits most tubs 14" to 16" high
- 1-1/2" brass tubing in 17 and 20 Gauges
- Patented adjustable self-retaining rubber head gasket
- Cast brass shoe plug
- Heavy duty cast red brass head, tee and shoe
- Cast red brass coupling nuts supplied with 17 and 20 Gauge Tubing
- Solid rubber stopper with metal post
- Heavy duty chain
- Partially assembled in carton
- Compartmentalized packaging
- Reducing 1-3/8" tail piece for leg tubs
- Rough chrome plated castings and tubes
- Available in Chrome only

## **Catalog Numbers:**

**41-893** 17 Gauge (Chrome) **41-894** 20 Gauge (Chrome)