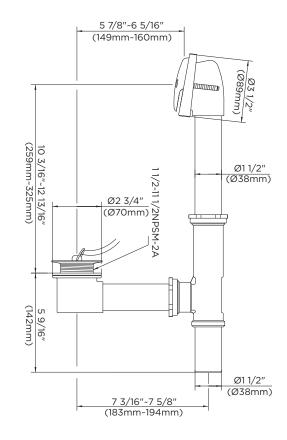

#### **Features:**

- Fits most tubs 14" to 16" high
- 1-1/2" brass tubing in 17 and 20 Gauges
- Patented adjustable self-retaining rubber head gasket
- Cast brass shoe plug
- Heavy duty cast red brass head, tee and shoe
- Cast red brass coupling nuts supplied with 17 Gauge Tubing
- Plated zinc coupling nuts supplied with 20 Gauge tubing
- Solid rubber stopper with metal post
- · Heavy duty chain
- Partially assembled in carton
- · Compartmentalized packaging
- Available in Chrome only

## **Catalog Numbers:**

**41-892** 17 Gauge (Chrome)

**41-898** 20 Gauge (Chrome)