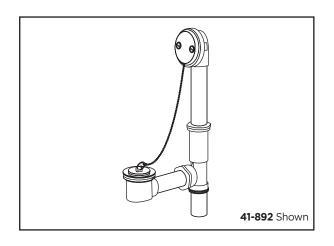

# **Chain & Stopper Bath Drains**

#### **Features:**

- Fits most tubs 14" to 16" high
- 1-1/2" brass tubing in 17 and 20 Gauges
- Patented adjustable self-retaining rubber head gasket
- Cast brass shoe plug
- Heavy duty cast red brass head, tee and shoe
- Cast red brass coupling nuts supplied with 17 Gauge Tubing
- Plated zinc coupling nuts supplied with 20 Gauge tubing
- Solid rubber stopper with metal post
- · Heavy duty chain
- Partially assembled in carton
- · Compartmentalized packaging
- Available in Chrome only

## **Catalog Numbers:**

**41-892** 17 Gauge (Chrome)

**41-898** 20 Gauge (Chrome)