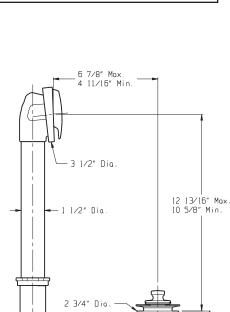

# 41-857 Series Lift & Turn Bath Drains (Side Outlet-Right or Left)

41-859 Shown

1 1/2" Dia

8 3/16" Mox.

6″ Min.

PROFESSIONAL PERFORMANCE

Gerber Toll Free Technical Support: 888-648-6466 www.gerberonline.com

Because we are committed to continual product improvement, specifications are subject to change without notice.