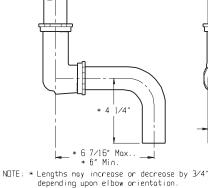

# 41-857 Series Lift & Turn Bath Drains (Side Outlet-Right or Left)

41-859 Shown

1 1/2" Dia

8 3/16" Mox.

6″ Min.

PROFESSIONAL PERFORMANCE

Gerber Toll Free Technical Support: 888-648-6466 www.gerberonline.com

Because we are committed to continual product improvement, specifications are subject to change without notice.