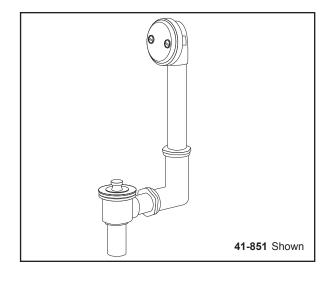

## 41-851 Series Lift & Turn Bath Drains (Drain In Shoe)

## Features:

- Fits most tubs 14" to 16" high
- 1-1/2" brass tubing in 17 and 20 Gauges
- · Patented adjustable self-retaining rubber head gasket
- · Cast brass shoe plug
- · Heavy duty cast red brass head, tee and shoe
- Cast red brass coupling nuts supplied with 17 Gauge Tubing
- Plated zinc coupling nuts supplied with 20 Gauge tubing
- · Partially assembled in carton
- · Compartmentalized packaging
- · Available in Chrome only

• CSA B125-93

41-851 17 Gauge (Chrome)

41-856 20 Gauge (Chrome)