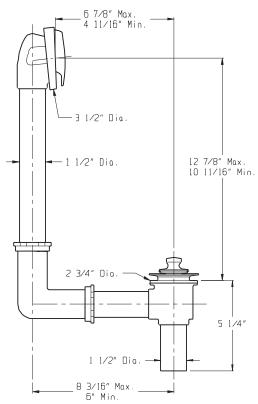

## 41-851 Series Lift & Turn Bath Drains (Drain In Shoe)

## Features:

- Fits most tubs 14" to 16" high
- 1-1/2" brass tubing in 17 and 20 Gauges
- · Patented adjustable self-retaining rubber head gasket
- · Cast brass shoe plug
- · Heavy duty cast red brass head, tee and shoe
- Cast red brass coupling nuts supplied with 17 Gauge Tubing
- Plated zinc coupling nuts supplied with 20 Gauge tubing
- · Partially assembled in carton
- · Compartmentalized packaging
- · Available in Chrome only

• CSA B125-93

41-851 17 Gauge (Chrome)

41-856 20 Gauge (Chrome)