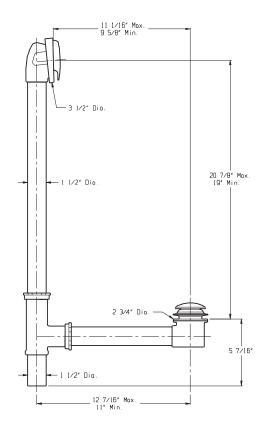

# 41-843 Series Auto Trip Bath Drains (Roman)

#### Features:

- Fits most tubs to 24" high
- 1-1/2" brass tubing in 17 Gauge
- · Patented adjustable self-retaining rubber head gasket
- Positive seal with long lasting cam mechanism
- · Cast brass shoe plug
- · Heavy duty cast red brass head, tee and shoe
- Cast red brass coupling nuts supplied with 17
  Gauge Tubing
- · Partially assembled in carton
- · Compartmentalized packaging
- Available in Chrome and Polished brass

#### **Catalog Numbers:**

**41-843** 17 Gauge (Chrome) **81-887** 17 Gauge (Polished Brass)