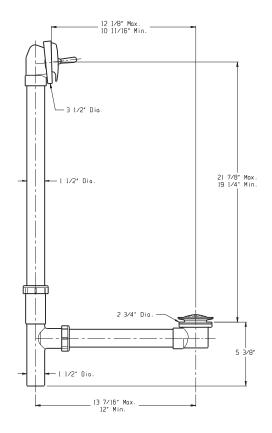

# 41-613 Trip Lever Bath Drains (Roman)

#### **Features:**

- Fits most tubs to 24" high
- 1-1/2" plastic tubing in ABS
- Patented adjustable self-retaining rubber head gasket
- Patented pre-adjustable linkage
- Cast brass shoe plug
- Extra long plunger stroke
- Lubricated cast brass plunger
- Chrome plated stamped brass domed strainer
- Heavy duty, highly polished face plate
- Partially assembled in carton
- · Compartmentalized packaging
- · Available in Chrome only