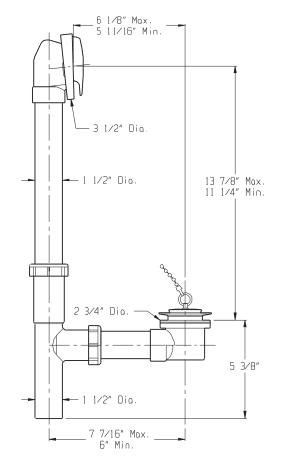

# **Chain & Stopper Bath Drains**

#### **Features:**

- Fits most tubs 14" to 16" high
- 1-1/2" plastic tubing in PVC
- Patented adjustable self-retaining rubber head gasket
- Cast brass shoe plug
- Solid rubber stopper with metal post
- · Heavy duty chain
- Partially assembled in carton
- Compartmentalized packaging
- Available in Chrome only

## **Catalog Numbers:**

41-590 PVC (Chrome)