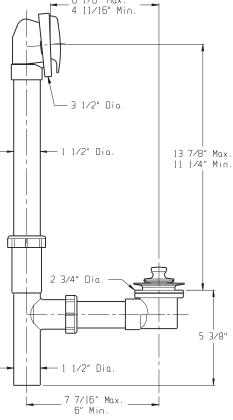

## **41-550 Series**

# Lift & Turn Bath Drains

## **Features:**

- Fits most tubs 14" to 16" high
- 1-1/2" plastic tubing in PVC
- Patented adjustable self-retaining rubber head gasket
- Cast brass shoe plug
- Partially assembled in carton
- Compartmentalized packaging
- Available in Chrome only