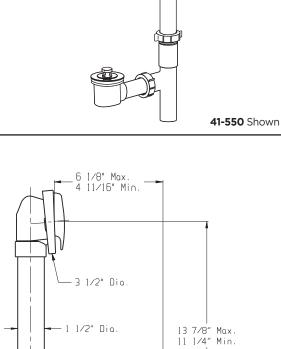

## **41-550 Series**

# Lift & Turn Bath Drains

## **Features:**

- Fits most tubs 14" to 16" high
- 1-1/2" plastic tubing in PVC
- Patented adjustable self-retaining rubber head gasket
- Cast brass shoe plug
- Partially assembled in carton
- Compartmentalized packaging
- Available in Chrome only