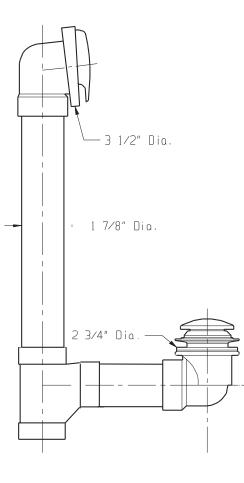

### **Features:**

- Patented adjustable self-retaining rubber head gasket
- Cast brass shoe plug
- Positive seal with long lasting cam mechanism
- Partially assembled in carton
- Compartmentalized packaging
- Available in Chrome only

# **Standards & Certifications:**

• IAPMO/cUPC

#### **Catalog Numbers:**

**41-542** PVC (Chrome) **41-642** ABS (Chrome)

## **Prefixes Available:**

None

## **Suffixes Available:**

None





| Job Name           |  |
|--------------------|--|
| Date               |  |
| Model Specified    |  |
| Quantity           |  |
| Customer           |  |
| Contractor         |  |
| Architect/engineer |  |

Gerber Toll Free Technical Support: 888-648-6466 www.gerberonline.com