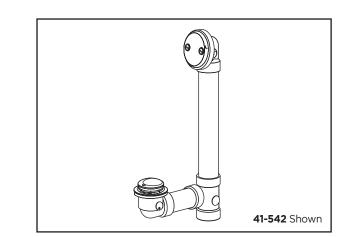

### **Features:**

- Patented adjustable self-retaining rubber head gasket
- Cast brass shoe plug
- Positive seal with long lasting cam mechanism
- Partially assembled in carton
- Compartmentalized packaging
- Available in Chrome only

#### **Catalog Numbers:**

**41-542** PVC (Chrome) **41-642** ABS (Chrome)