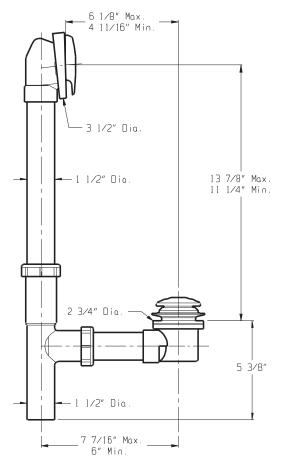

#### **Features:**

- Fits most tubs 14" to 16" high
- 1-1/2" plastic tubing in PVC
- Patented adjustable self-retaining rubber head gasket
- Cast brass shoe plug
- Positive seal with long lasting cam mechanism
- Partially assembled in carton
- Compartmentalized packaging
- Available in Chrome only

# **Catalog Numbers:**

41-540 PVC (Chrome)