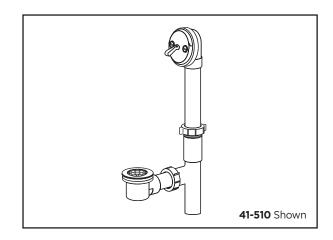

# **Trip Lever Bath Drains**

#### **Features:**

- Fits most tubs 14" to 16" high
- 1-1/2" plastic tubing in PVC
- Patented adjustable self-retaining rubber head gasket
- Patented pre-adjustable linkage
- Cast brass shoe plug
- Extra long plunger stroke
- Lubricated cast brass plunger
- Chrome plated stamped brass domed strainer
- Heavy duty, highly polished face plate
- Partially assembled in carton
- · Compartmentalized packaging
- · Available in Chrome

## **Catalog Numbers:**

41-510 PVC (Chrome)