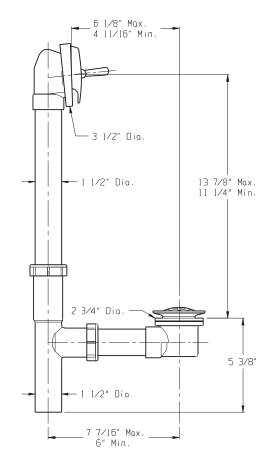

# **Trip Lever Bath Drains**

#### **Features:**

- Fits most tubs 14" to 16" high
- 1-1/2" plastic tubing in PVC
- Patented adjustable self-retaining rubber head gasket
- Patented pre-adjustable linkage
- Cast brass shoe plug
- Extra long plunger stroke
- Lubricated cast brass plunger
- Chrome plated stamped brass domed strainer
- Heavy duty, highly polished face plate
- Partially assembled in carton
- · Compartmentalized packaging
- · Available in Chrome

## **Catalog Numbers:**

41-510 PVC (Chrome)